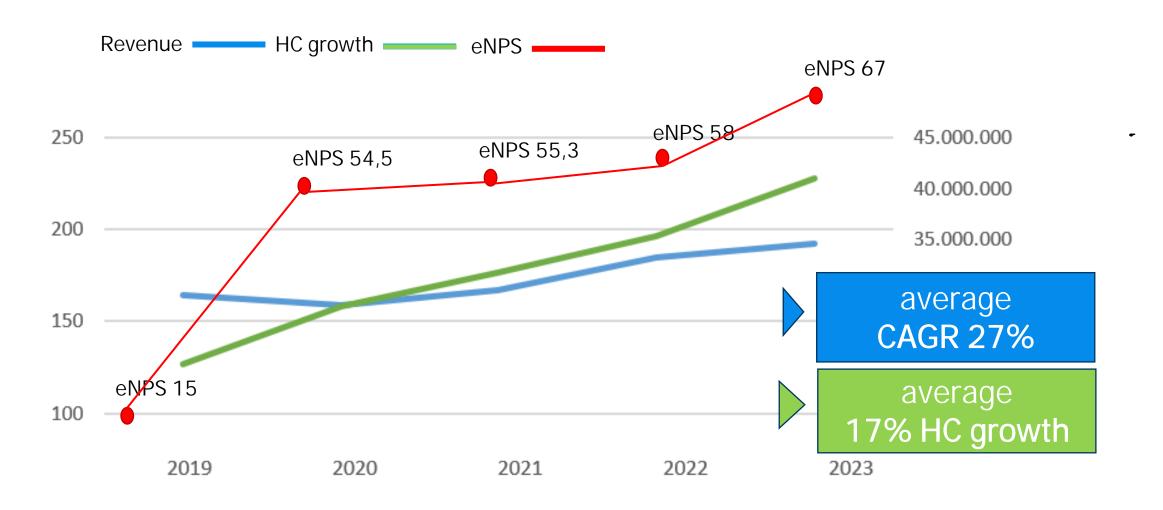

## Improved business outcomes & eNPS significant increase

# HR metrics and key results

| KPI                         | FY 2019 | FY 2020 | FY 2021 | FY 2022 | FY<br>2023 |                     |
|-----------------------------|---------|---------|---------|---------|------------|---------------------|
| EMPLOYEE NET PROMOTOR SCORE | 15      | 54,5    | 55,3    | 58      | 67         | 346.67%<br>increase |
| TOTAL ATRITTION             | 35%     | 29%     | 8%      | 4,19 %  | 3,8%       | 89.14% decrease     |