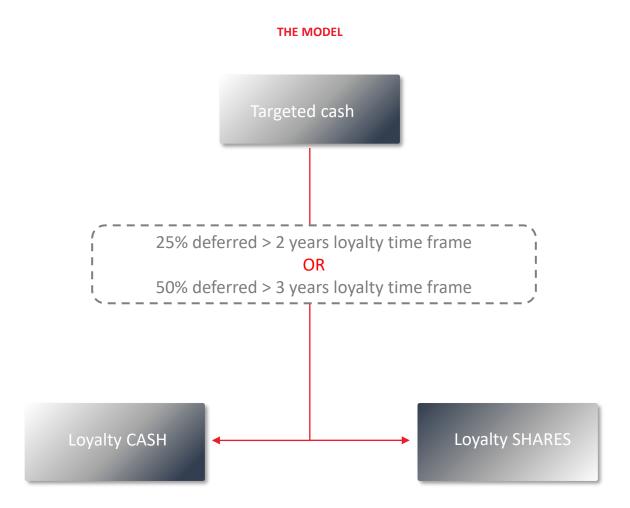

# **Atlantic** Bank

THE HOW?

1. You get your annual bonus

2. Choose **how much& long** do you want to put to Atlantic Bank

4. Choose **in which format** you want to keep it in Atlantic Bank