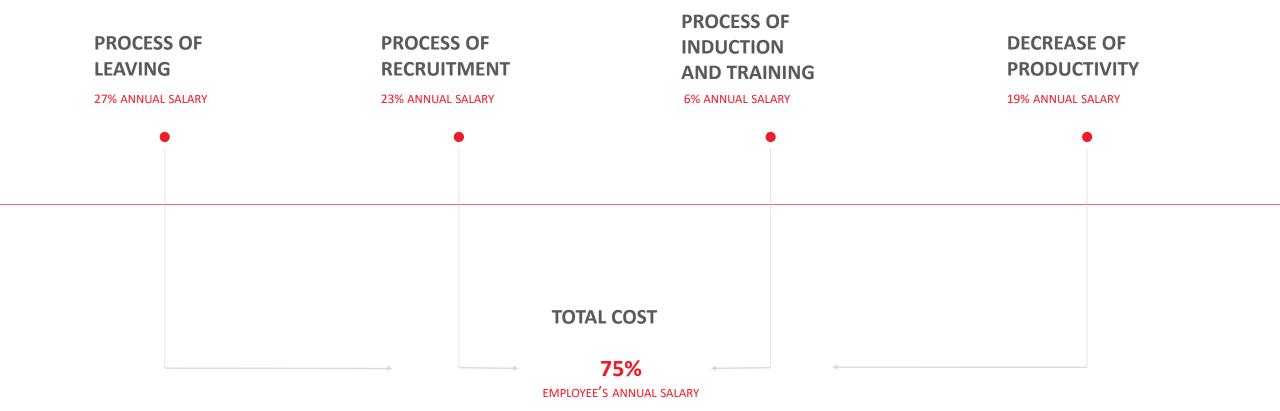

How much does it cost
TO REPLACE
an employee?

EMPLOYEE LEAVING, OIL ON CANVAS BY DALL-E

GENERAL DATA
ATLANTIC BANK

Company: Atlantic Grupa

Project name: Atlantic Bank